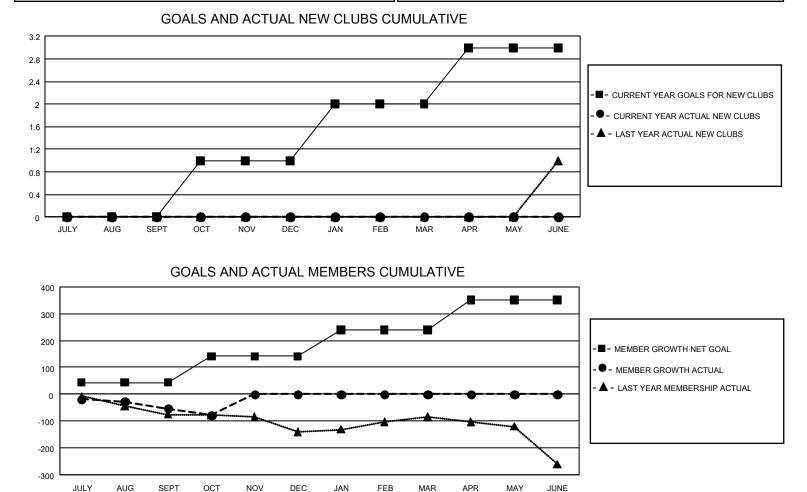

## GAT MONTHLY MEMBERSHIP PROGRESS REPORT Results

GMT Constitutional Area 2, Group C

REPORT DOES NOT INCLUDE CLUBS IN UNDISTRICTED AREAS.

| Clubs         |               |             |               | Members               |                        |                         |                                                    |  |  |
|---------------|---------------|-------------|---------------|-----------------------|------------------------|-------------------------|----------------------------------------------------|--|--|
|               | RESULTS FOR   | R 2020-2021 |               | RESULTS FOR 2020-2021 |                        |                         |                                                    |  |  |
| QUARTER       | NEW CLUB GOAL | NEW CLUBS   | DROPPED CLUBS | QUARTER MEMI          | BER GROWTH NET<br>GOAL | MEMBER GROWTH<br>ACTUAL | DROPPED<br>MEMBERS ACTUAL<br>(including transfers) |  |  |
| JULY/AUG/SEPT | 0             | 0           | 1             | JULY/AUG/SEPT         | 43                     | 33                      | 84                                                 |  |  |
| OCT/NOV/DEC   | 3             | 0           | 0             | OCT/NOV/DEC           | 98                     | 21                      | 44                                                 |  |  |
| JAN/FEB/MAR   | 3             | 0           | 0             | JAN/FEB/MAR           | 98                     | 0                       | 0                                                  |  |  |
| APR/MAY/JUNE  | 3             | 0           | 0             | APR/MAY/JUNE          | 113                    | 0                       | 0                                                  |  |  |